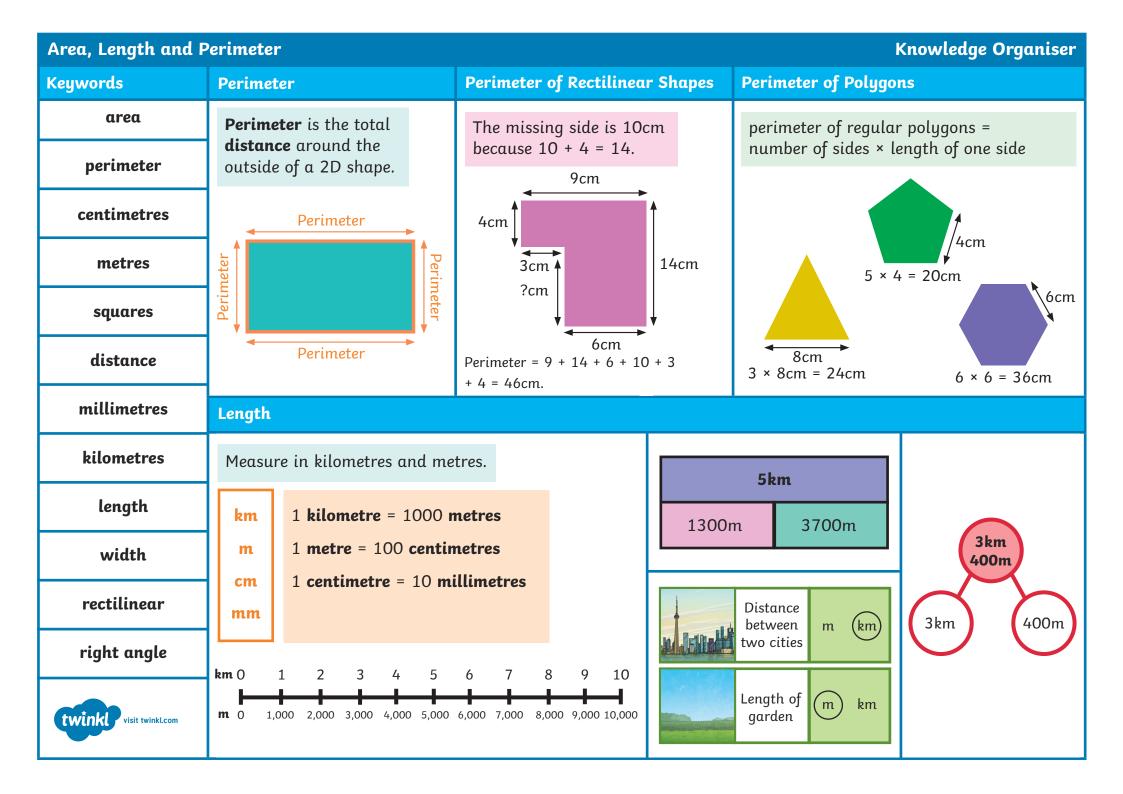

| Area, Length and Perimeter Knowledge Organiser |                                                         |                                                                                              |
|------------------------------------------------|---------------------------------------------------------|----------------------------------------------------------------------------------------------|
| Keywords                                       | Area                                                    | Measuring Area                                                                               |
| area                                           | <b>Area</b> is the amount of space inside a 2D shape.   | We can count <b>squares</b> to find the <b>area</b> of a <b>rectilinear</b> shape.           |
| perimeter                                      |                                                         | a rossission stape.                                                                          |
| centimetres                                    |                                                         |                                                                                              |
| metres                                         | Area                                                    | Area = 1 square                                                                              |
| squares                                        |                                                         |                                                                                              |
| distance                                       |                                                         | Area = 6 squares                                                                             |
| millimetres                                    | Comparing Area                                          | Rectilinear Figures                                                                          |
| kilometres                                     | These rectilinear shapes all have an area of 6 squares. | A <b>rectilinear</b> figure is a 2D shape whose sides all meet at <b>right angles</b> (90°). |
| length                                         |                                                         |                                                                                              |
| width                                          |                                                         |                                                                                              |
| rectilinear                                    |                                                         |                                                                                              |
| right angle                                    |                                                         |                                                                                              |
| twinkl visit twinkl.com                        | > <b>&gt;</b>                                           |                                                                                              |